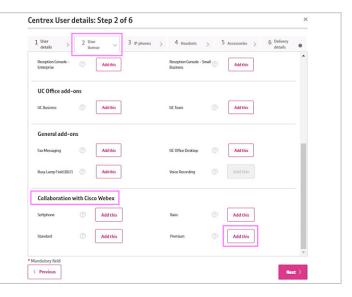

- 9. In the User licence section, find where it says Collaboration with Cisco Webex. Here, you'll see all the available Cisco Webex packages. Click the Add this button next to the package you want to add.
- 10. Click Next. If it's a Hosted SIP Trunking order, you can also select the trunk. And with Hosted Centrex orders, you'll get the chance to add IP phones, headsets and accessories.

## Adding Cisco Webex to existing WHC licences

To give your existing customers access to Cisco Webex, just log into Business Zone and add it to their user accounts. In the **User licence** section, look under the **Collaboration with Cisco Webex** heading. Then click the **Add this** button next to the Cisco Webex package you want to assign.