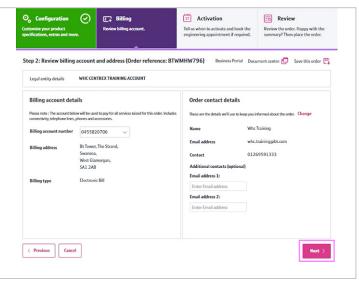

| First name*       | Last name*                                                              |              |                 |                       |
| Mr 🗸                     | Alan              | Jenkins                                                                 |              |                 |                       |
| Delivery instructions    | Enter deli        | ivery instructions                                                      |              |                 |                       |
|                          | 0/100 chara       | icters                                                                  |              |                 |                       |

11. Click **Next** to progress to billing, and then click it again to get to the activation screen.



 Click Next, and you'll get a chance to review the order. Click
 Place this order to complete the process.



12. Change the activation time and date, if necessary.

| itep 3: Your activation dates (Order reference: BT | WMHW796)        | Business Port   | al Document ce | ntre 🛃 Save this order |
|----------------------------------------------------|-----------------|-----------------|----------------|------------------------|
| Activate as soon as possible                       |                 |                 |                |                        |
| Overall live date and time 09:00 04 Feb 21         | Activation Time | Activation Date |                |                        |
| - Company: ABCCompany                              | 18:13           | 02 Feb 21       |